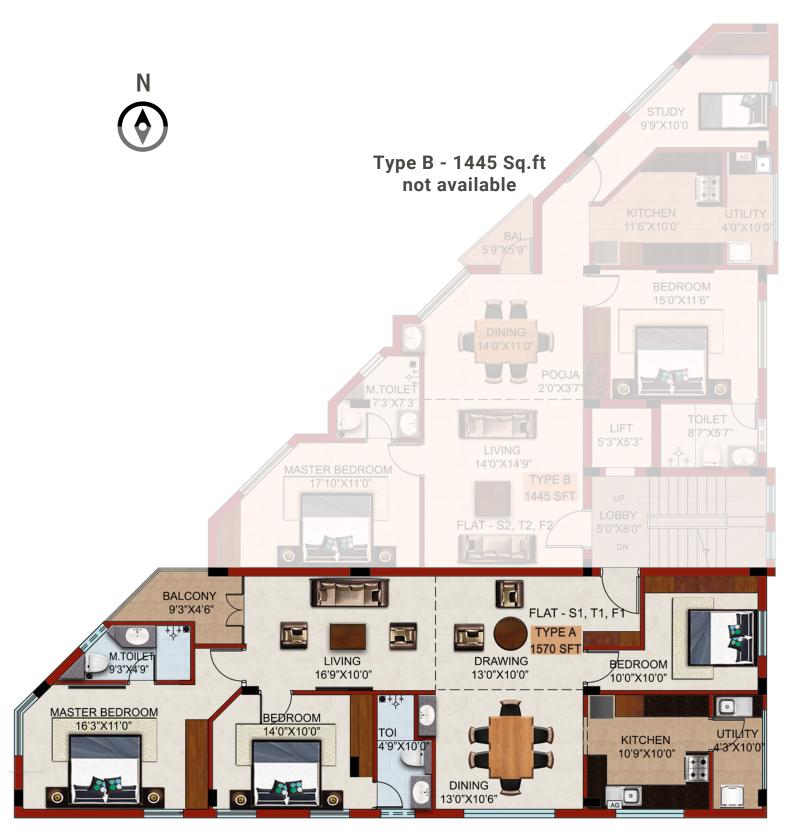

r
- > Covered car park Eurocon flooring
- > Driveway paver blocks
- > Security room & toilet in GF

## **INTERIOR SPECIFICATIONS**

- > Vitrified flooring (3' x3') for all rooms and kitchen
- > Designer toilets with tiling upto ceiling & anti-skid flooring for bathrooms, balconies and utility area
- > Roca / Bravat sanitary fittings
- > 20mm polished granite slab with stainless steel sink in the kitchen
- > Main door teak wood frame with teak paneled door
- > Internal doors Country wood frame with pre moulded flush doors
- > Windows Wooden windows with glazed shutters
- > Birla putty with emulsion paint
- > Electrical 3-phase supply with concealed wiring & modular switches-Finolex & Anchor Roma
- > Adequate provision for electrical points







# **TYPICAL FLOOR PLAN - TYPE A & TYPE B**



Type A - 1574 Sq.ft Available

## Contact us

## Residency Builders Pvt Ltd

"Residency Aaroha", 10, Bheemana Garden St, Alwarpet, Ch -18

Phone Number 98408 64245 | 044-2499 6906

Email Address marketing@residencybuilders.in

Site Address

1/10, Lakshimi Colony, T. Nagar, Ch - 17