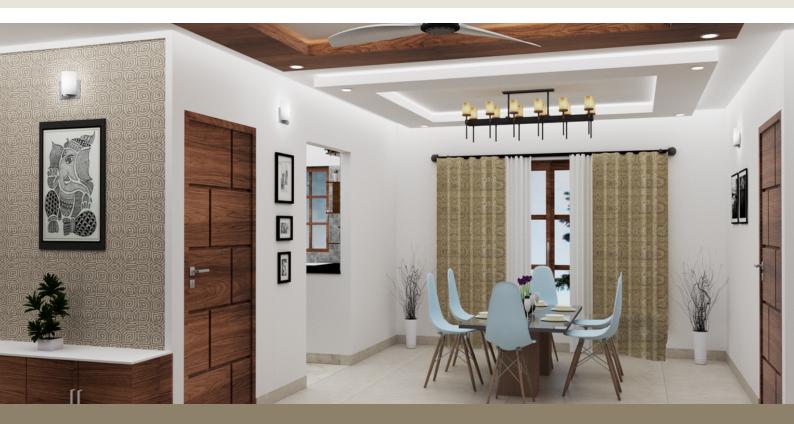

## **INTERIOR SPECIFICATIONS**

- > Vitrified flooring (3' x3') for all rooms and kitchen
- > Designer toilets with tiling upto ceiling & anti-skid flooring for bathrooms, balconies and utility area
- > Roca / Bravat sanitary fittings
- > 20mm polished granite slab with stainless steel sink in the kitchen
- > Main door teak wood frame with teak paneled door
- > Internal doors Country wood frame with pre moulded flush doors
- > Windows Wooden windows with glazed shutters
- > Birla putty with emulsion paint
- > Electrical 3-phase supply with concealed wiring & modular switches-Finolex & Anchor Roma
- > Adequate provision for electrical points