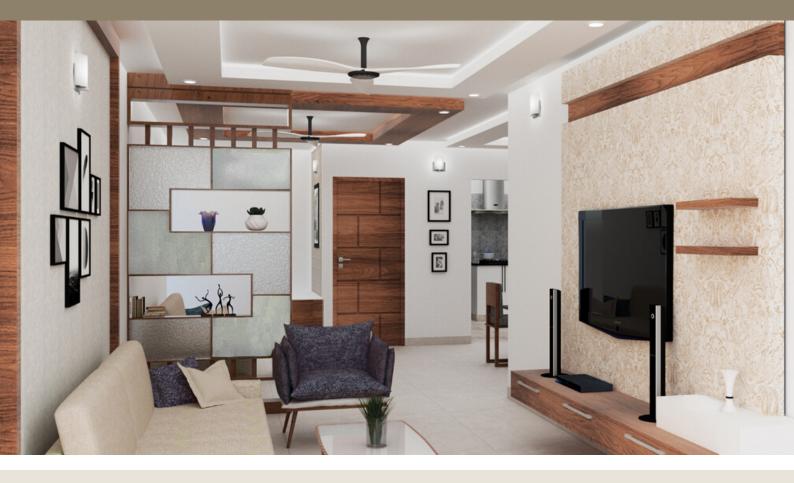

## **INTERIOR SPECIFICATIONS**

- > Vitrified flooring (3' x3') for all rooms and kitchen
- > Designer toilets with tiling upto ceiling & anti-skid flooring for bathrooms, balconies and utility area
- > Roca / Bravat sanitary fittings
- > 20mm polished granite slab with stainless steel sink in the kitchen
- > Main door teak wood frame with teak paneled door
- > Internal doors Country wood frame with pre moulded flush doors
- > Windows Wooden windows with glazed shutters
- > Birla putty with emulsion paint
- > Electrical 3-phase supply with concealed wiring & modular switches-Finolex & Anchor Roma
- > Adequate provision for electrical points