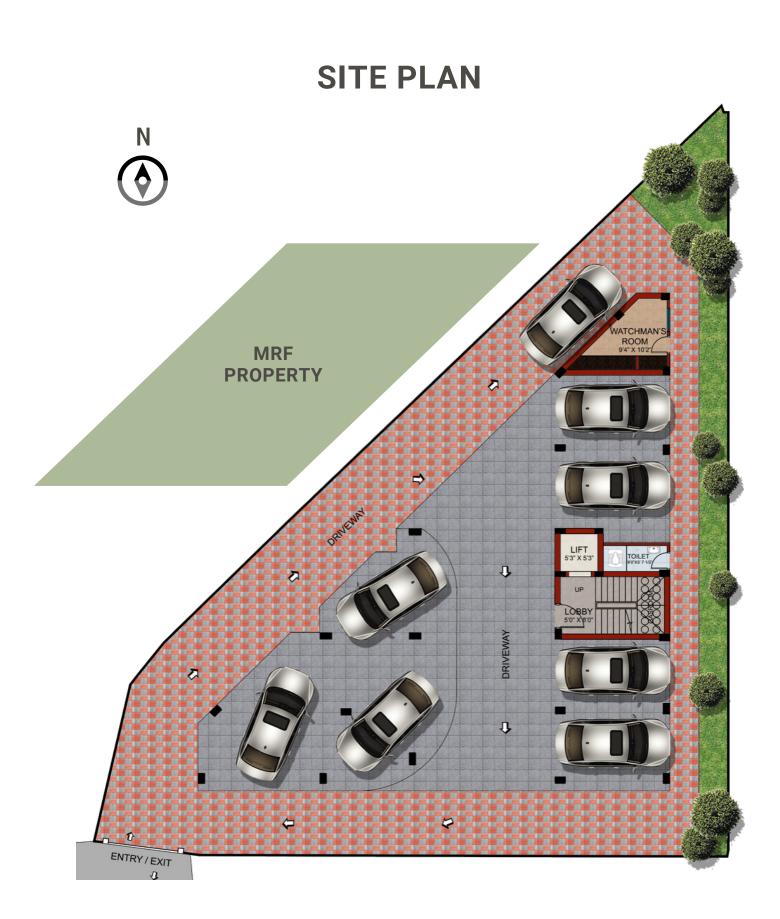

#### **COMMON AREAS**

- > Granite in staircase & landings
- > 6 passenger elevator
- > Backup generator for common areas & essential points in each flat
- > AV intercom system & CCTV
- > Rain water Harvest
- > Underground sump 13K ltrs capacity with pump & motor
- > Borewell with jet motor
- > Covered car park Eurocon flooring
- > Driveway paver blocks
- > Security room & toilet in GF